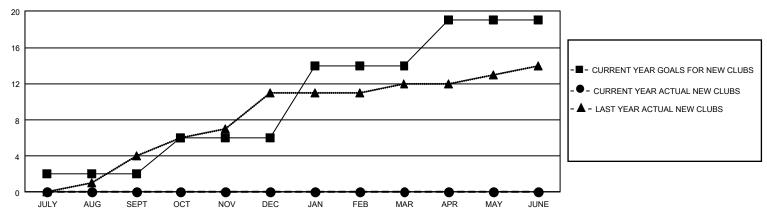

| 0           | 0             | JULY/AUG/SEPT         | 116                    | 44                      | 64                                                 |  |
| OCT/NOV/DEC   | 12            | 0           | 0             | OCT/NOV/DEC           | 172                    | 0                       | 0                                                  |  |
| JAN/FEB/MAR   | 24            | 0           | 0             | JAN/FEB/MAR           | 208                    | 0                       | 0                                                  |  |
| APR/MAY/JUNE  | 15            | 0           | 0             | APR/MAY/JUNE          | 183                    | 0                       | 0                                                  |  |

## GOALS AND ACTUAL NEW CLUBS CUMULATIVE



## GOALS AND ACTUAL MEMBERS CUMULATIVE



| DROPPED CLUBS: 0 |    | 15 CLUBS OF 413 ADDED 1 OR MORE | GENDER DISTRIBUTION             |                |     |
|------------------|----|---------------------------------|---------------------------------|----------------|-----|
|                  |    | NEW MEMBERS                     | MALE                            | 4,592 (56.85%) |     |
|                  |    |                                 | FEMALE                          | 3,486 (43.15%) |     |
| DROPPED MEMBERS  |    |                                 |                                 | , ,            |     |
| DECEASED         | 5  | CLICK HERE FOR CUMULATIVE       | TOTAL FAMILY UNIT MEMBERS       |                | 687 |
| CLUB CANCELLED 0 |    | MEMBERSHIP DATA