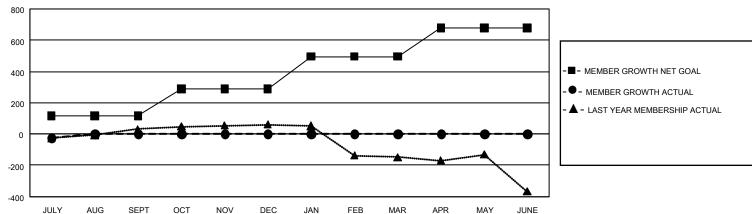

## GOALS AND ACTUAL MEMBERS CUMULATIVE

| DROPPED CLUBS: 0 |    | 15 CLUBS OF 413 ADDED 1 OR MORE | GENDER DISTRIBUTION             |                |     |
|------------------|----|---------------------------------|---------------------------------|----------------|-----|
|                  |    | NEW MEMBERS                     | MALE                            | 4,592 (56.85%) |     |
|                  |    |                                 | FEMALE                          | 3,486 (43.15%) |     |
| DROPPED MEMBERS  |    |                                 |                                 | , ,            |     |
| DECEASED         | 5  | CLICK HERE FOR CUMULATIVE       | TOTAL FAMILY UNIT MEMBERS       |                | 687 |
| CLUB CANCELLED 0 |    | MEMBERSHIP DATA                 |                                 |                |     |
| OTHER            | 59 |                                 | FAMILY MEMBERS PAYING HALF DUES |                | 353 |
| TOTAL            | 64 |                                 |                                 |                |     |